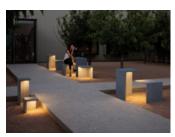

Empty is an outdoor lamp that boasts different functions, where matter and light are integrated into a single body. Empty is a sculpture by day and will surprise you with the light it gives off at night. Designed by Xuclà.