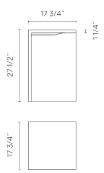

## **Empty** Design by Xuclà.

Reference

4130.

Application

Outdoor

Installation type

Surface mounted

Description

Diffuser

Polycarbonate diffuser

Materials

Body: Polymer Concrete

Finishes

4130-18 Lacquered concrete grey (RAL 7035)

Sketch

**Electrical characteristics** 