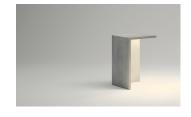

Empty is an outdoor lamp that boasts different functions, where matter and light are integrated into a single body. Empty is a sculpture by day and will surprise you with the light it gives off at night. Designed by Xuclà.

Diffuser

Polycarbonate diffuser

Materials

Body: Polymer Concrete

Finishes

4130-18 Lacquered concrete grey (RAL 7035)

Sketch

**Electrical characteristics** 