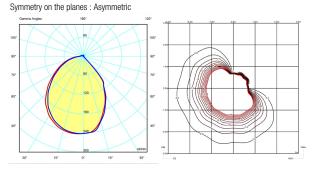

## **Light distribution Ground lighting**

Outdoor lighting

Photometric data

Efficiency: 53.22% Isolux: Floor Coordinate system : CG Light position : Total flux: 1247.24 X=0.00m Y=0.00m Z=0.70m

Maximum value : 245.05 Light position : C=225.00 G=10.00